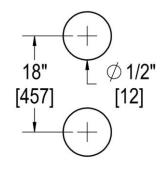

# **TEMPLATE & INSTALLATION NOTES**

Item requires glass fabrication according to template above and should only be used with tempered safety glass.

| Glass Thickness | 1/4" [6 mm] to 1/2" [12 mm] |
|-----------------|-----------------------------|
| Hole Diameter   | 1/2" [12 mm]                |