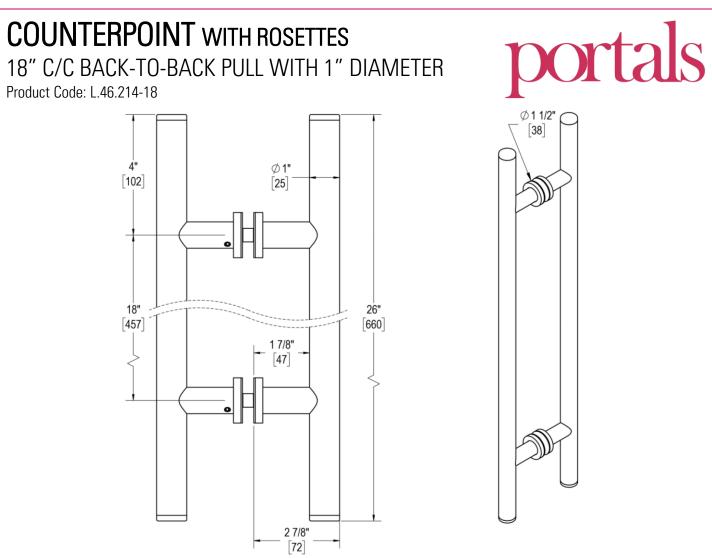

### MATERIALS

Solid & tubular brass components, stainless steel fasteners, and clear polycarbonate washers

## FUNCTION DETAILS & PRODUCT NOTES

- •Product design coordinates with other shower & bathroom hardware in the Counterpoint suite.
- •Decorative rosettes provide additional design detail and cover any glass defects around the holes.